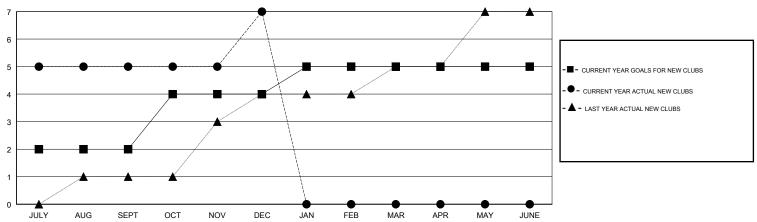

#### GOALS AND ACTUAL NEW CLUBS CUMULATIVE

# LOCATION INDIA

**GMT CA** 

|               | Club          | 3         |               | Members               |                           |                         |                                              |
|---------------|---------------|-----------|---------------|-----------------------|---------------------------|-------------------------|----------------------------------------------|
|               | RESULTS FOR   | 2017-2018 |               | RESULTS FOR 2017-2018 |                           |                         |                                              |
| QUARTER       | NEW CLUB GOAL | NEW CLUBS | DROPPED CLUBS | QUARTER               | MEMBER GROWTH NET<br>GOAL | MEMBER GROWTH<br>ACTUAL | DROPPED MEMBERS ACTUAL (including transfers) |
| JULY/AUG/SEPT | 2             | 5         | 0             | JULY/AUG/SEPT         | 0                         | 218                     | 133                                          |
| OCT/NOV/DEC   | 2             | 2         | 0             | OCT/NOV/DEC           | 135                       | 84                      | 45                                           |
| JAN/FEB/MAR   | 1             | 0         | 0             | JAN/FEB/MAR           | 45                        | 0                       | 0                                            |
| APR/MAY/JUNE  | 0             | 0         | 0             | APR/MAY/JUNE          | -20                       | 0                       | 0                                            |