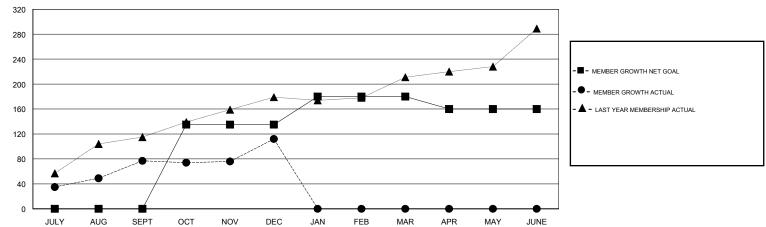

## GOALS AND ACTUAL MEMBERS CUMULATIVE

| DROPPED CLUBS: 0  DROPPED MEMBERS |     | 41 CLUBS OF 105 ADDED 1 OR MORE<br>NEW MEMBERS | GENDER DISTRIBUTION  MALE 2,924 (85.32%)  FEMALE 503 (14.68%)  Women Percentage Fiscal Year Goal: 7% |     |
|-----------------------------------|-----|------------------------------------------------|------------------------------------------------------------------------------------------------------|-----|
| DECEASED                          | 8   | CLICK HERE FOR CUMULATIVE                      | TOTAL FAMILY UNIT MEMBERS                                                                            | 843 |
| CLUB CANCELLED                    | 0   | MEMBERSHIP DATA                                |                                                                                                      | 404 |
| OTHER                             | 170 |                                                | FAMILY MEMBERS PAYING HALF DUES                                                                      | 484 |
| TOTAL                             | 178 |                                                |                                                                                                      |     |

# LOCATION INDIA

**GMT CA** 

|               | Club          | 3         |               | Members               |                           |                         |                                              |
|---------------|---------------|-----------|---------------|-----------------------|---------------------------|-------------------------|----------------------------------------------|
|               | RESULTS FOR   | 2017-2018 |               | RESULTS FOR 2017-2018 |                           |                         |                                              |
| QUARTER       | NEW CLUB GOAL | NEW CLUBS | DROPPED CLUBS | QUARTER               | MEMBER GROWTH NET<br>GOAL | MEMBER GROWTH<br>ACTUAL | DROPPED MEMBERS ACTUAL (including transfers) |
| JULY/AUG/SEPT | 2             | 5         | 0             | JULY/AUG/SEPT         | 0                         | 218                     | 133                                          |
| OCT/NOV/DEC   | 2             | 2         | 0             | OCT/NOV/DEC           | 135                       | 84                      | 45                                           |
| JAN/FEB/MAR   | 1             | 0         | 0             | JAN/FEB/MAR           | 45                        | 0                       | 0                                            |
| APR/MAY/JUNE  | 0             | 0         | 0             | APR/MAY/JUNE          | -20                       | 0                       | 0                                            |